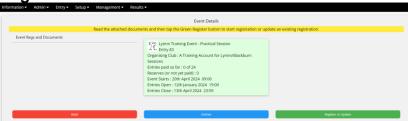

## **Guide to the form. - North West Practical Training Sessions**

Select the correct training event.

First page - Select - Register.

For single use select - Skip.

As we need your details and what car you drive for the ANPR system - Select Entrant.

From the LHS dropdown box – Select Training event – Practical – tick as below.

| ormation ▼ Admin ▼ Entry ▼ Setup ▼                                                                                                        | Management ▼ Results ▼ |                                                        |                |
|-------------------------------------------------------------------------------------------------------------------------------------------|------------------------|--------------------------------------------------------|----------------|
|                                                                                                                                           |                        | Lymm Training Event - Practical Session                |                |
| Training event - Practical                                                                                                                | v                      |                                                        |                |
| ✓ I confirm that I have read all the regulations, instruction ✓ I confirm that I am happy for the information I provide<br>Privacy Police |                        | Live Results System.                                   |                |
| Back .                                                                                                                                    |                        |                                                        | Continue       |
|                                                                                                                                           |                        | Select your event type if shown.                       |                |
|                                                                                                                                           | Tick the confirm bo    | xes and the Captcha box and tap the Green Continue but | on to proceed. |