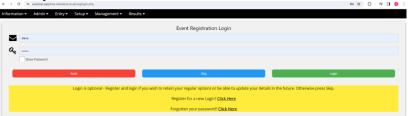

## **Guide to the form. - North West Practical Training Sessions**

Select the correct training event.

First page - Select - Register.

For single use select - Skip.

As we need your details and what car you drive for the ANPR system - Select Entrant.

| Information ▼ Admin ▼ Entry ▼ Setup ▼ Management ▼ Re | sults ▼                                                   |          |
|-------------------------------------------------------|-----------------------------------------------------------|----------|
|                                                       | Lymm Training Event - Practical Session                   |          |
| MSUK Signing-On Declaration Competitor                | ● Entrant                                                 |          |
| MSUK Signing-On Declaration Officials                 |                                                           |          |
| MSUK Signing-On Declaration Officials U18             |                                                           |          |
|                                                       |                                                           |          |
| Back                                                  |                                                           | Continue |
|                                                       |                                                           |          |
|                                                       | Choose if you are registering as an Entrant or a Marshal. |          |
|                                                       | Tap the Green Continue button to proceed.                 |          |