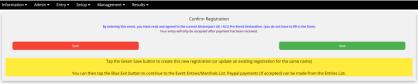

**Hopefully you have got to this stage without any major issues...** This is the same form to enter any of the Sapphire events.

Once you have filled the form in correctly? Then you should receive this email.