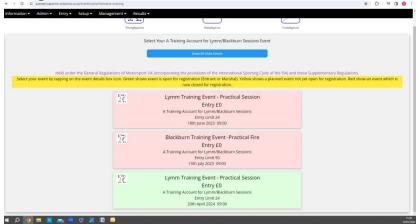

## **Guide to the form. - North West Practical Training Sessions**

Select the correct training event.

First page - Select - Register.

For single use select - Skip.

As we need your details and what car you drive for the ANPR system - Select Entrant.